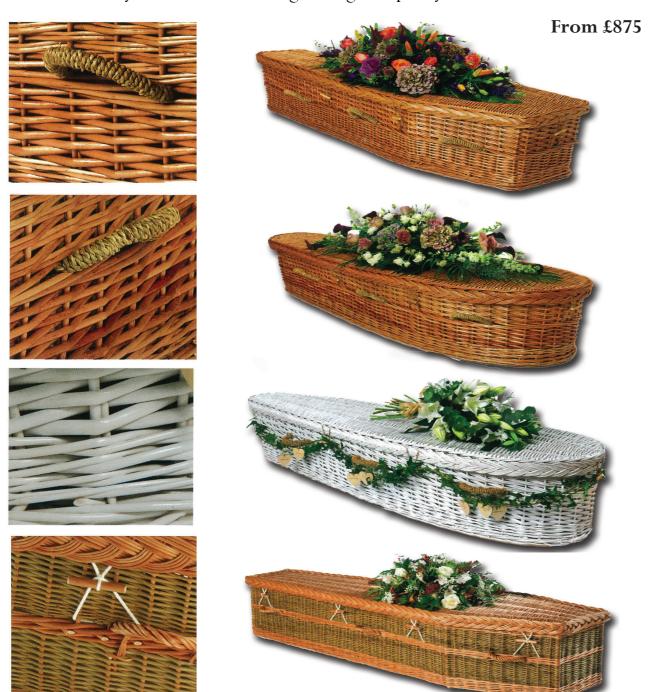

## **ECO COFFIN COLLECTION**

All coffins on these pages would be ordered at the time of need.

Our Eco Collection provides an attractive, comforting and environmentally friendly alternative to the traditional style coffin. Hand crafted from natural and biodegradable material, this style of coffin is popular for Woodland Burials.

### **Willow Coffin**

Willow is an environmentally renewable resource, used over the centuries for its strength, beauty and practicality. The Willow plant grows up to 8ft in height and can be harvested annually from the same crown for up to 60 years. All coffins within the range are hand woven by skilled weavers using the highest quality Willow.