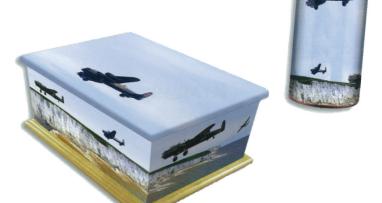

# PICTURE COFFINS

Available in

• Wood • Cardboard • Sparkle • Coffin or Casket Shape
(Price on request)

# Lancaster

All our coffins can be personalised by adding pictures and words

**Matching Cremated Remains Casket** 

& Scatter Tube