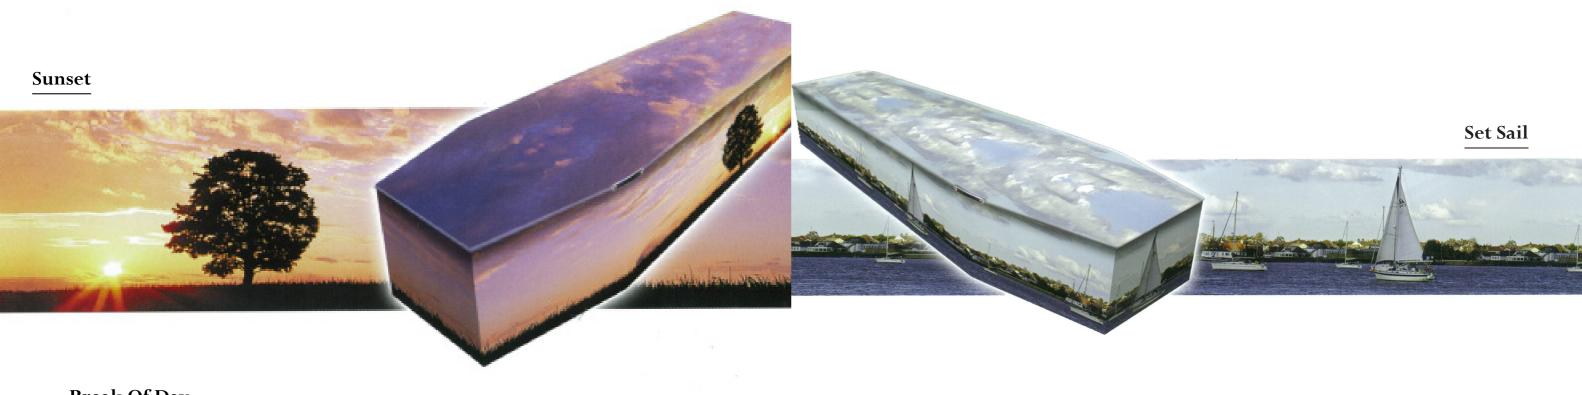

# PICTURE COFFINS

Available in

• Wood • Cardboard • Sparkle • Coffin or Casket Shape
(Price on request)

# **Break Of Day**