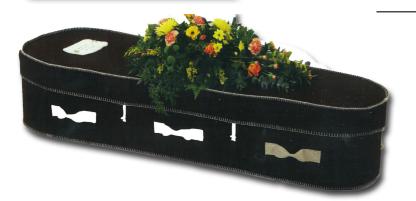

# PICTURE COFFINS

Available in

• Wood • Cardboard • Sparkle • Coffin or Casket Shape
(Price on request)

# **Break Of Day**

# Lancaster

All our coffins can be personalised by adding pictures and words

**Matching Cremated Remains Casket** 

& Scatter Tube