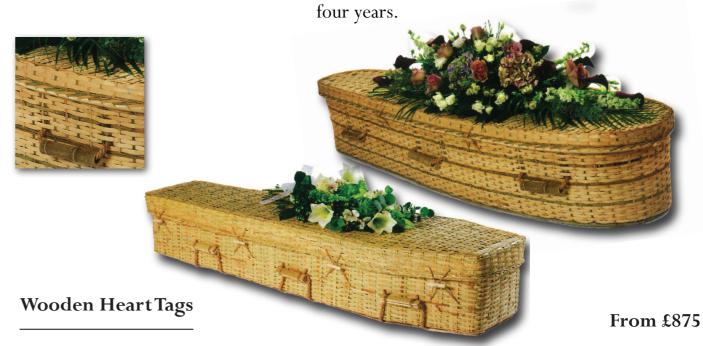

## **BAMBOO COFFIN**

Bamboo is one of the fastest growing plants in the world, making it a sustainable choice for a coffin. It does not involve the cutting down trees as Bamboo is re-harvested every

Wooden heart message tags are the perfect way to add a farewell message to an eco coffin or casket, individually engraved with your personal message.

**Hand Dyed Coffin** 

Willow is carbon - neutral; the carbon dioxide generated by using a willow coffin balances what the plant consumed while it was growing.

Your own inscription can be included on a beautifully engraved oak plaque. Pick contrasting coloured willow bands and handles for a unique style.