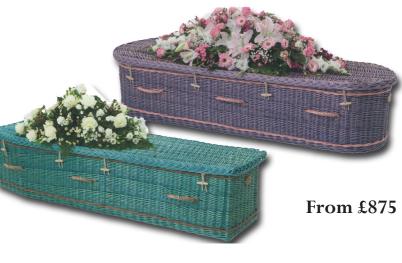

### **Willow Coffin**

Willow is an environmentally renewable resource, used over the centuries for its strength, beauty and practicality. The Willow plant grows up to 8ft in height and can be harvested annually from the same crown for up to 60 years. All coffins within the range are hand woven by skilled weavers using the highest quality Willow.

**Hand Dyed Coffin** 

Willow is carbon - neutral; the carbon dioxide generated by using a willow coffin balances what the plant consumed while it was growing.

Your own inscription can be included on a beautifully engraved oak plaque. Pick contrasting coloured willow bands and handles for a unique style.

### The Natural Woollen Coffin

The interior is generously lined with organic cotton and attractively edged with jute.

**From £875** 

The Natural Woollen Ashes Casket

You can select our traditional coffin or our curved - end casket.