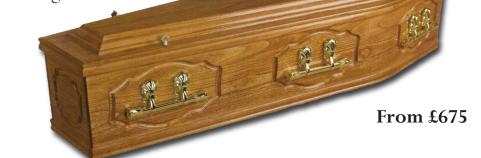

# **COFFINS**

All our coffins on this page are as Eco as can be to help with the environment. Here is a small range of our most popular coffins.

When someone close to you dies, the practical arrangements of a Funeral can feel somewhat overwhelming. The choice of coffin is one of the most personal decisions to be made.



### The Longsdale

Mahogany effect with matching moulds. In Stock





## The Cambridge

Elm effect with matching moulds. In Stock





## The Hastings

Limed Oak effect with matching moulds. In Stock





### **Carlton**

A Solid Paulownia coffin with routered panel side and ends, with a raised lid. Available in Light, Medium and Mahogany.





### The Brighton

A Traditional shaped coffin using European Pine with a Water Based Natural Polish.





### **The Tamworth**

A Solid Redwood Timber coffin with a gloss appearance.





#### Ascot

A Traditional Solid Oak coffin with simple, unadorned sides, a raised lid and deep moulds to the base. The coffin is polished to a gloss finish and furnished with brass handles.





## **ECO COFFIN COLLECTION**

All coffins on these pages would be ordered at the time of need.

Our Eco Collection provides an attractive, comforting and environmentally friendly alternative to the traditional style coffin. Hand crafted from natural and biodegradable material, this style of coffin is popular for Woodland Burials.

### **Willow Coffin**

Willow is an environmentally renewable resource, used over