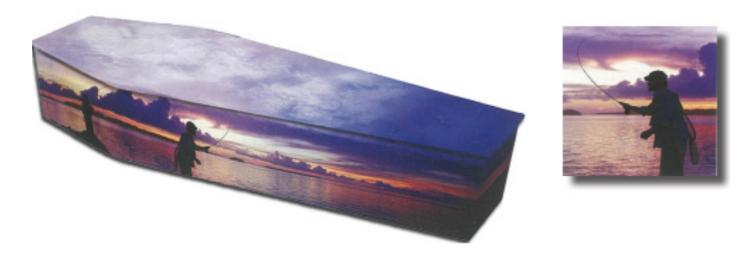

# PICTURE COFFINS

Available in

• Wood • Cardboard • Sparkle • Coffin or Casket Shape
(Price on request)