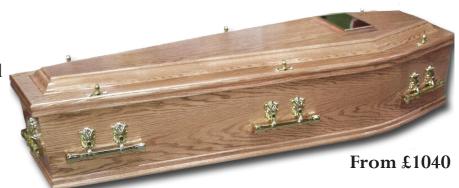

#### Ascot

A Traditional Solid Oak coffin with simple, unadorned sides, a raised lid and deep moulds to the base. The coffin is polished to a gloss finish and furnished with brass handles.