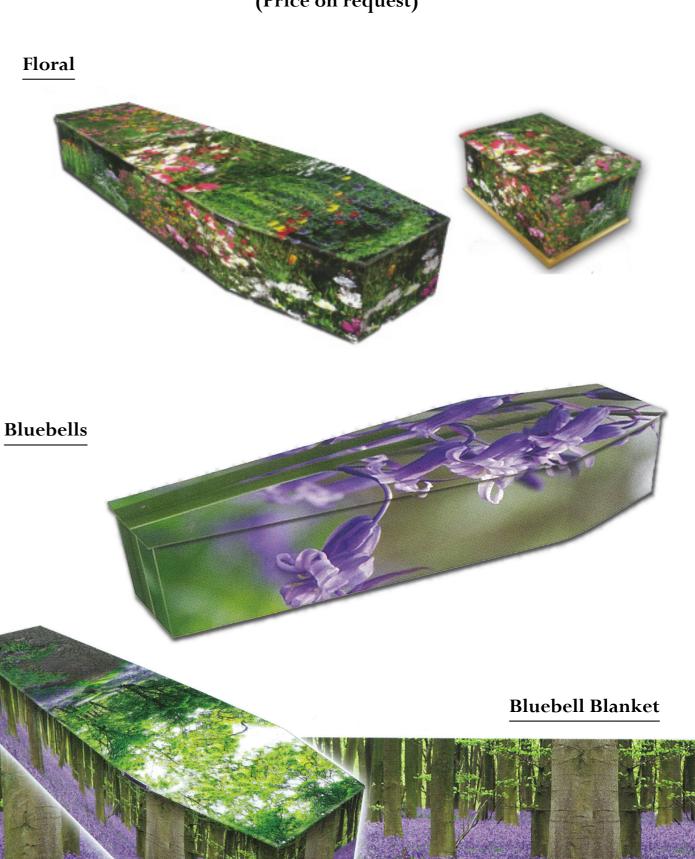

# PICTURE COFFINS

Available in

• Wood • Cardboard • Sparkle • Coffin or Casket Shape
(Price on request)