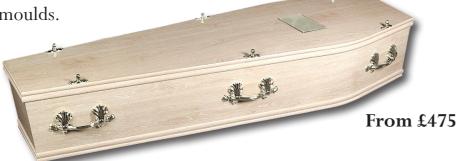

# **COFFINS**

All our coffins on this page are as Eco as can be to help with the environment. Here is a small range of our most popular coffins.

When someone close to you dies, the practical arrangements of a Funeral can feel somewhat overwhelming. The choice of coffin is one of the most personal decisions to be made.



### The Longsdale

Mahogany effect with matching moulds. In Stock





## The Cambridge

Elm effect with matching moulds. In Stock





## The Hastings

Limed Oak effect with matching moulds. In Stock





### **Carlton**

A Solid Paulownia coffin with routered panel side and ends, with a raised lid. Available in Light, Medium and Mahogany.





### The Brighton

A Traditional shaped coffin using European Pine with a Water Based Natural Polish.





### **The Tamworth**

A Solid Redwood Timber coffin with a gloss appearance.





#### Ascot

A Traditional Solid Oak coffin with simple, unadorned sides, a raised lid and deep moulds to the base. The coffin is polished to a gloss finish and furnished with brass handles.





## **ECO COFFIN COLLECTION**

All coffins on these pages would be ordered at the time of need.

Our Eco Collection provides an attractive, comforting and environmentally friendly alternative to the traditional style coffin. Hand crafted from natural and biodegradable mater