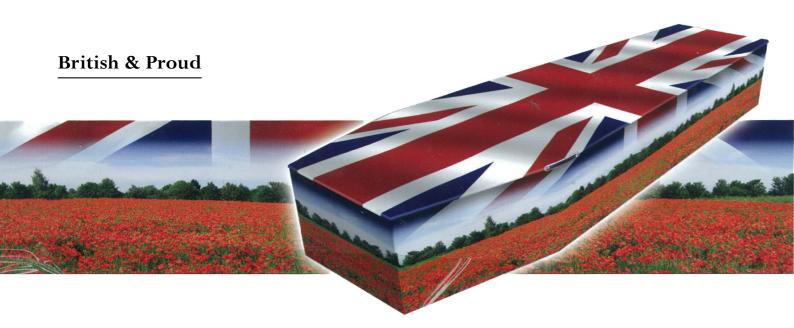

# PICTURE COFFINS

Available in

• Wood • Cardboard • Sparkle • Coffin or Casket Shape
(Price on request)

# **Break Of Day**