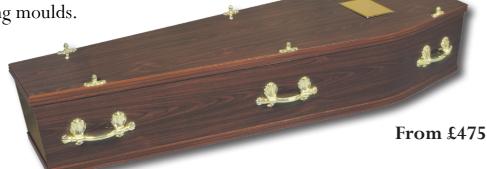

# **COFFINS**

All our coffins on this page are as Eco as can be to help with the environment. Here is a small range of our most popular coffins.

When someone close to you dies, the practical arrangements of a Funeral can feel somewhat overwhelming. The choice of coffin is one of the most personal decisions to be made.



### The Longsdale

Mahogany effect with matching moulds. In Stock





## The Cambridge

Elm effect with matching moulds. In Stock





## The Hastings

Limed Oak effect with matching moulds. In Stock





### **Carlton**

A Solid Paulownia coffin with routered panel side and ends, with a raised lid. Available in Light, Medium and Mahogany.





### The Brighton

A Traditional shaped coffin using European Pine with a Water Based Natural Polish.





### **The Tamworth**

A Solid Redwood Timber coffin with a gloss appearance.





#### Ascot

A Traditional Solid Oak coffin with simple, unadorned sides, a raised lid and deep moulds to the base. The coffin is polished to a gloss finish and furnished with brass handles.





## **ECO COFFIN COLLECTION**

All coffins on these pages would be ordered at the time of need.

Our Eco Collection provides an attractive,