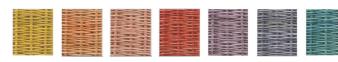

**Hand Dyed Coffin** 

Willow is carbon - neutral; the carbon dioxide generated by using a willow coffin balances what the plant consumed while it was growing.

Your own inscription can be included on a beautifully engraved oak plaque. Pick contrasting coloured willow bands and handles for a unique style.