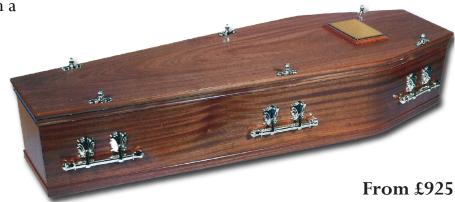

an be to help with the environment. Here is a small range of our most popular coffins.

When someone close to you dies, the practical arrangements of a Funeral can feel somewhat overwhelming. The choice of coffin is one of the most personal decisions to be made.



### The Longsdale

Mahogany effect with matching moulds. In Stock





## The Cambridge

Elm effect with matching moulds. In Stock





## The Hastings

Limed Oak effect with matching moulds. In Stock





### **Carlton**

A Solid Paulownia coffin with routered panel side and ends, with a raised lid. Available in Light, Medium and Mahogany.





### The Brighton

A Traditional shaped coffin using European Pine with a Water Based Natural Polish.





### **The Tamworth**

A Solid Redwood Timber coffin with a gloss appearance.





#### Ascot

A Traditional Solid Oak coffin with simple, unadorned sides, a raised lid and deep moulds to the base. The coffin is polished to a gloss finish and furnished with brass handles.





## **ECO COFFIN COLLECTION**

All coffins on these pages would be ordered at the time of need.

Our Eco Collection provides an attractive, comforting and environmentally friendly alternative to the traditional style coffin. Hand crafted from natural and biodegradable material, this style of coffin is popular for Woodland Burials.

### **Willow Coffin**

Willow is an environmentally renewable resource, used over the centuries for its strength, beauty and practicality. The Willow plant grows up to 8ft in height and can be harvested annually from the same crown for up to 60 years. All coffins within