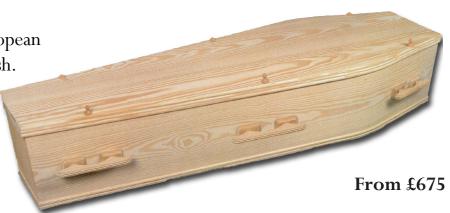

### The Brighton

A Traditional shaped coffin using European Pine with a Water Based Natural Polish.